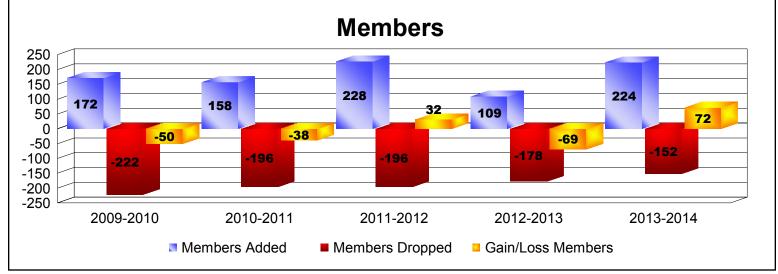

District 337 E

As of June 2014 Cumulative

| Year      | New<br>Clubs | Dropped<br>Clubs | Gain/<br>Loss<br>Clubs | New<br>Members | Charter<br>Members | Reinstate<br>Members | Transfer<br>Members | Total<br>Member<br>Added | Total<br>Members<br>Dropped | Gain/<br>Loss<br>Members |
|-----------|--------------|------------------|------------------------|----------------|--------------------|----------------------|---------------------|--------------------------|-----------------------------|--------------------------|
| 2009-2010 | 0            | -1               | -1                     | 157            | 0                  | 2                    | 13                  | 172                      | -222                        | -50                      |
| 2010-2011 | 1            | 0                | 1                      | 124            | 26                 | 6                    | 2                   | 158                      | -196                        | -38                      |
| 2011-2012 | 3            | -1               | 2                      | 127            | 81                 | 3                    | 17                  | 228                      | -196                        | 32                       |
| 2012-2013 | 0            | -1               | -1                     | 106            | 0                  | 0                    | 3                   | 109                      | -178                        | -69                      |
| 2013-2014 | 0            | 0                | 0                      | 220            | 0                  | 1                    | 3                   | 224                      | -152                        | 72                       |
| Average   | 1            | -1               | 0                      | 147            | 21                 | 2                    | 8                   | 178                      | -189                        | -11                      |