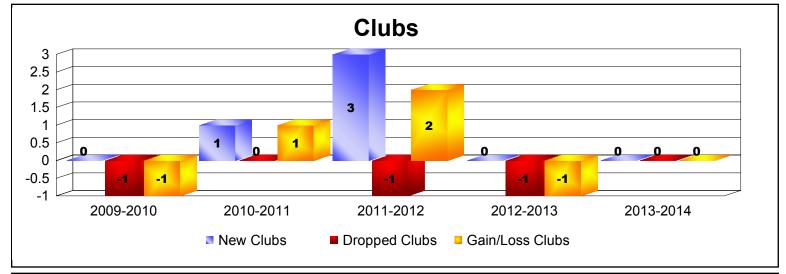

District 337 E

As of June 2014 Cumulative

| Year      | New<br>Clubs | Dropped<br>Clubs | Gain/<br>Loss<br>Clubs | New<br>Members | Charter<br>Members | Reinstate<br>Members | Transfer<br>Members | Total<br>Member<br>Added | Total<br>Members<br>Dropped | Gain/<br>Loss<br>Members |
|-----------|--------------|------------------|------------------------|----------------|--------------------|----------------------|---------------------|--------------------------|-----------------------------|--------------------------|
| 2009-2010 | 0            | -1               | -1                     | 157            | 0                  | 2                    | 13                  | 172                      | -222                        | -50                      |
| 2010-2011 | 1            | 0                | 1                      | 124            | 26                 | 6                    | 2                   | 158                      | -196                        | -38                      |
| 2011-2012 | 3            | -1               | 2                      | 127            | 81                 | 3                    | 17                  | 228                      | -196                        | 32                       |
| 2012-2013 | 0            | -1               | -1                     | 106            | 0                  | 0                    | 3                   | 109                      | -178                        | -69                      |
| 2013-2014 | 0            | 0                | 0                      | 220            | 0                  | 1                    | 3                   | 224                      | -152                        | 72                       |
| Average   | 1            | -1               | 0                      | 147            | 21                 | 2                    | 8                   | 178                      | -189                        | -11                      |